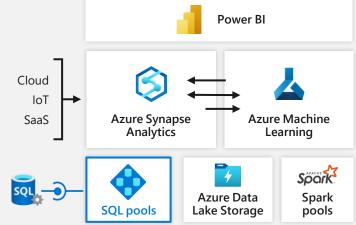

### Take advantage of the latest SQL Server offering

Get more out of your data with the Azure-enabled capabilities of SQL Server 2022. Through integration with Azure Synapse Analytics and Azure Purview, Microsoft is enabling customers to drive deeper insights, predictions and governance from their data at scale.

# Seamless analytics over on-prem operational data

Break the wall between operational and analytical stores with Azure Synapse Link for SQL Server