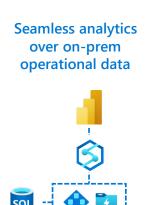

# Seamless analytics over on-prem operational data

Break the wall between operational and analytical stores with Azure Synapse Link for SQL Server