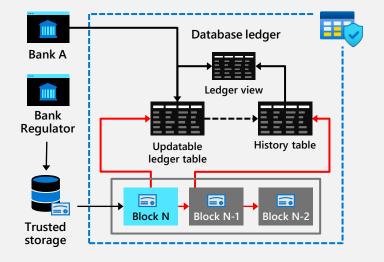

### Most secure over the last 10 years

Enhanced security, including **SQL Server Ledger** to ensure data integrity

- Use an immutable ledger to protect data from tampering by malicious actors
- Establish digital trust in a centralized system using blockchain technology
- Attest to other parties that data integrity has not been compromised