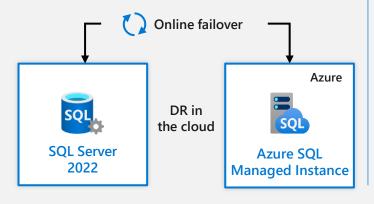

### **Business continuity through Azure**

Disaster recovery in the cloud with Link feature in Azure SQL Managed Instance