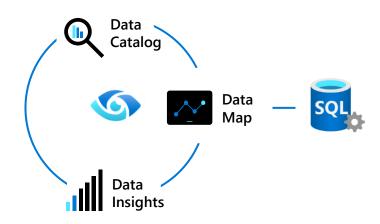

# Visibility over your entire data estate Azure Purview Data Insights Data Catalog Data Map

#1 OLTP performance<sup>2</sup> #1 DW performance on 1TB<sup>3</sup>, 3TB<sup>4</sup>, 10TB<sup>5</sup>, 30TB<sup>6</sup> and 100TB<sup>7</sup>

### Visibility over your entire data estate

Get a clear view of all your data, no matter where it is, with **Azure Purview integration** 

- Automatically scan on-prem SQL Server to capture metadata
- Classify data using built-in and custom classifiers and Microsoft Information Protection sensitivity labels
- Set up and control specific access rights to SQL Server