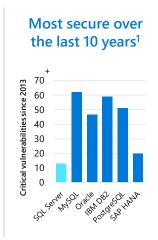

### Most secure over the last 10 years

Enhanced security, including **SQL Server Ledger** to ensure data integrity

- Use an immutable ledger to protect data from tampering by malicious actors
- Establish digital trust in a centralized system using blockchain technology
- Attest to other parties that data integrity has not been compromised