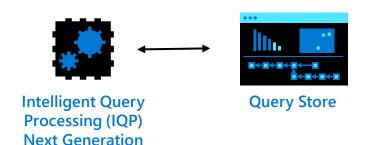

# Industry-leading performance and availability

Accelerate query performance and tuning with no code changes

- Query Store now turned on by default
- Support for read replicas from availability groups
- New IQP scenarios enabled through better together capabilities